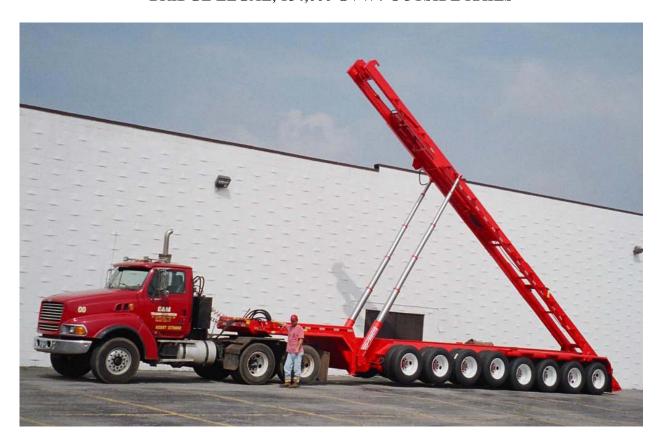

# 8- AXLE CONVENTIONAL: 47' TILT FRAME BRIDGE LEGAL, 154,000 GVW / OUTSIDE RAILS

#### **TILT FRAME:**

12" x 4" x 1/2" (50,000 lb minimum yield) tube, 1/2" wear rail, 5/8" tension strap.

Tilt frame guides front and center, intermittent container stops, and safety props.

Container hold down straps, hooks, and winches - 4 per side.

# **HYDRAULIC CYLINDERS:**

Custom Hoist hard chrome plated. Hoist cylinders: DAT 85"- 220" stroke telescopic.

Reeving cylinders: DA 7" - 152" stroke (75,000 lb capacity).