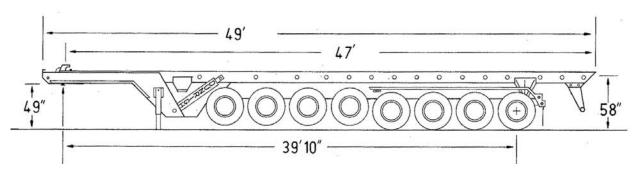

# 8- AXLE CONVENTIONAL: 47' TILT FRAME BRIDGE LEGAL, 154,000 GVW / OUTSIDE RAILS

# **MAIN FRAME:**

16' x 45 lb wide flange beam (50,000 lb minimum yield), ¼" reinforcement wash plate full length of frame. ½" king pin plate (50,000 lb minimum yield). Cross members - 12" channel, 12 ½" suspension flanges (50,000 lb minimum yield).