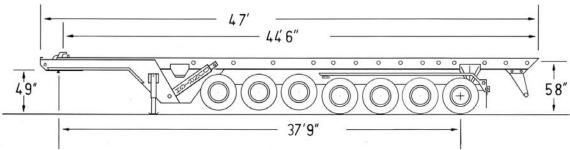

# 7- AXLE CONVENTIONAL: 45' TILT FRAME BRIDGE LEGAL, 141,000 GVW / OUTSIDE RAILS

## 7- AXLE CONVENTIONAL: 45' TILT FRAME BRIDGE LEGAL, 141,000 GVW / OUTSIDE RAILS

## **MAIN FRAME:**

16' x 45 lb wide flange beam (50,000 lb minimum yield), ¼" reinforcement wash plate full length of frame. ½" king pin plate (50,000 lb minimum yield). Cross members - 12" channel, 12 ½" suspension flanges (50,000 lb minimum yield).

## **TILT FRAME:**

12" x 4" x 1/2" (50,000 lb minimum yield) tube, 1/2" wear rail. 5/8" tension strap. Tilt frame guides front and center, intermittent container stops, and safety props. Container hold down straps, hooks, and winches - 4 per side.