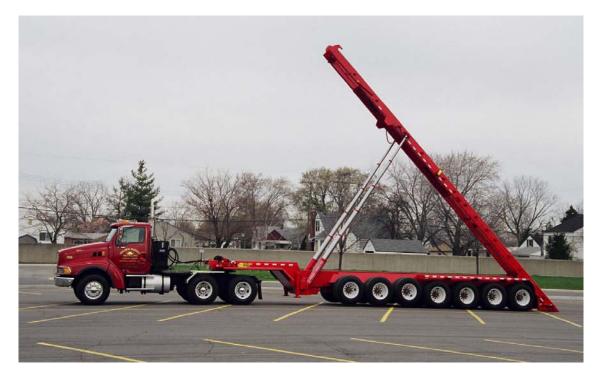

# 7- AXLE CONVENTIONAL: 45' TILT FRAME BRIDGE LEGAL, 141,000 GVW / OUTSIDE RAILS

## 7- AXLE CONVENTIONAL: 45' TILT FRAME BRIDGE LEGAL, 141,000 GVW / OUTSIDE RAILS