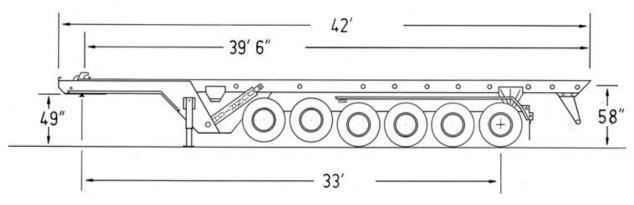

# 6- AXLE CONVENTIONAL: 40' TILT FRAME BRIDGE LEGAL, 128,000 GVW / OUTSIDE RAILS

## 6- AXLE CONVENTIONAL: 40' TILT FRAME BRIDGE LEGAL, 128,000 GVW / OUTSIDE RAILS

## **MAIN FRAME:**

16' x 45 lb wide flange beam (50,000 lb minimum yield), ¼" reinforcement wash plate full length of frame. ½" king pin plate (50,000 lb minimum yield). Cross members - 12" channel, 12 ½" suspension flanges (50,000 lb minimum yield).