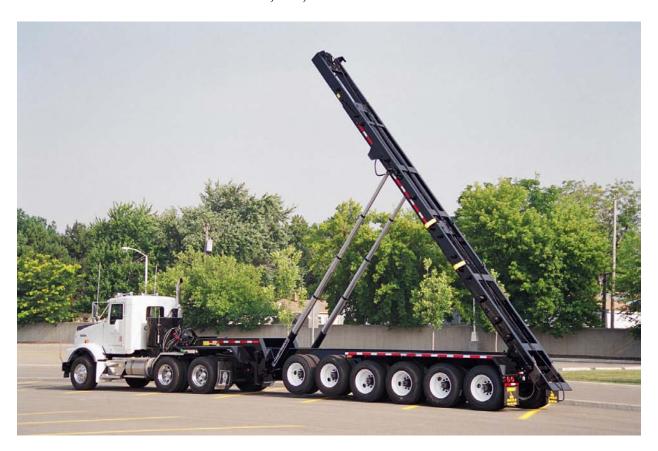

# 6- AXLE CONVENTIONAL: 40' TILT FRAME BRIDGE LEGAL, 128,000 GVW / OUTSIDE RAILS

## 6- AXLE CONVENTIONAL: 40' TILT FRAME BRIDGE LEGAL, 128,000 GVW / OUTSIDE RAILS

#### **TILT FRAME:**

12" x 4" x 1/2" (50,000 lb minimum yield) tube, 1/2" wear rail, 5/8" tension strap.

Tilt frame guides front and center, intermittent container stops, and safety props.

Container hold down straps, hooks, and winches - 3 per side.

#### **HYDRAULIC CYLINDERS:**

Custom Hoist hard chrome plated. **Hoist cylinders:** DAT 74" - 198" stroke telescopic.

Reeving cylinders: DA 7" - 130" stroke (75,000 lb capacity).