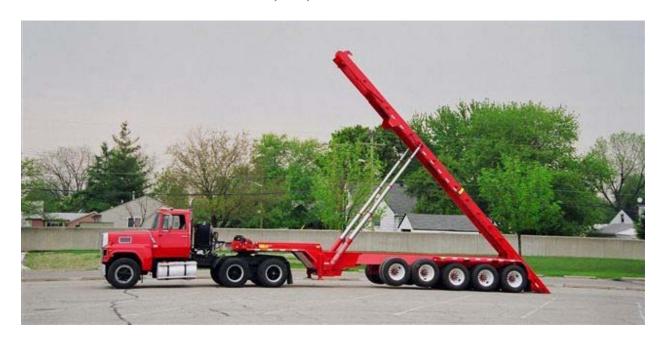

# 5 - AXLE CONVENTIONAL: 38' TILT FRAME BRIDGE LEGAL, 115,000 GVW / OUTSIDE RAILS

## **TILT FRAME:**

12" x 4" x 3/8" (50,000 lb minimum yield) tube, 1/2" wear rail. Tilt frame guides front and center, intermittent container stops, and safety props. Container hold down straps, hooks, and winches - 3 per side.

## **HYDRAULIC CYLINDERS:**

Custom Hoist hard chrome plated. **Hoist cylinders:** DAT 74" - 144" stroke telescopic. **Reeving cylinders:** DA 7" - 130" stroke (75,000 lb capacity).