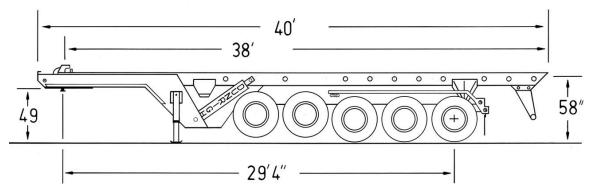

# 5 - AXLE CONVENTIONAL: 38' TILT FRAME BRIDGE LEGAL, 115,000 GVW / OUTSIDE RAILS

## **MAIN FRAME:**

21' x 44 lb wide flange beam (50,000 lb minimum yield), tapered and reinforced.  $\frac{1}{2}$ " x 11  $\frac{1}{2}$ " suspension flanges (50,000 lb minimum yield). King pin plate  $\frac{1}{2}$ " (50,000 lb minimum yield). Cross members - 16" x 4" + 9" x 4" (fabricated).

## **TILT FRAME:**

12" x 4" x 3/8" (50,000 lb minimum yield) tube, 1/2" wear rail. Tilt frame guides front and center, intermittent container stops, and safety props. Container hold down straps, hooks, and winches - 3 per side.