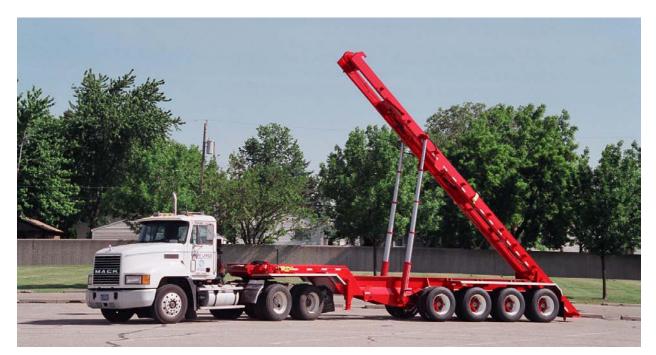

# 4 - AXLE CONVENTIONAL: 38' TILT FRAME BRIDGE LEGAL, 102,000 GVW / OUTSIDE RAILS

## 4 - AXLE CONVENTIONAL: 38' TILT FRAME BRIDGE LEGAL, 102,000 GVW / OUTSIDE RAILS