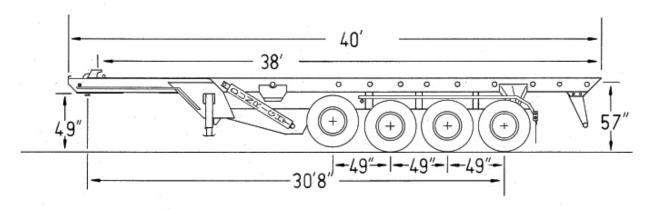

# 4 - AXLE CONVENTIONAL: 38' TILT FRAME BRIDGE LEGAL, 102,000 GVW / OUTSIDE RAILS

## 4 - AXLE CONVENTIONAL: 38' TILT FRAME BRIDGE LEGAL, 102,000 GVW / OUTSIDE RAILS

#### **MAIN FRAME:**

21" x 44 lb wide flange beam (50,000 lb minimum yield), 1/4 " tapered and reinforced.  $\frac{1}{2}$ " x 11  $\frac{1}{2}$ " suspension flanges (50,000 lb minimum yield). King pin plate  $\frac{1}{2}$ " (50,000 lb minimum yield). Cross members – 16" x 4" + 9" x 4" (fabricated).

#### **TILT FRAME:**

12" x 4" x 3/8" (50,000 lb minimum yield) tube, 1/2" wear rail. Tilt frame guides front and center, intermittent container stops, and safety props. Container hold down straps, hooks, and winches - 3 per side.