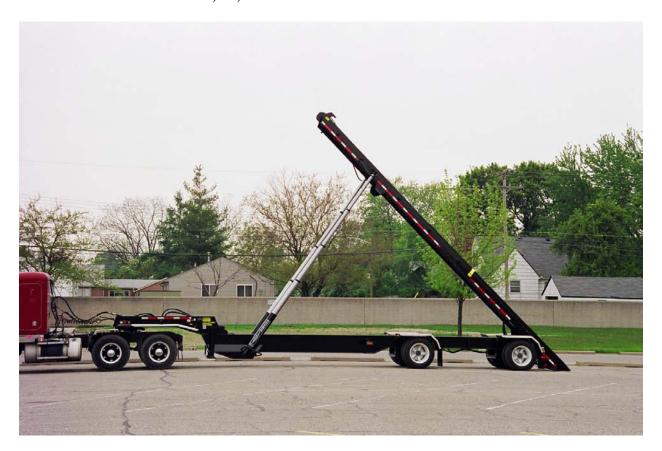

# 2 - AXLE DROP DECK: 35' TILT FRAME - AIR RIDE SUSPENSION BRIDGE LEGAL, 80,000 GVW / OUTSIDE RAILS / 10'- 2" SPREAD

#### **TILT FRAME:**

12" x 4" x 3/8" (50,000 lb minimum yield) tube, 1/2" wear rail.

Tilt frame guides front and center, intermittent container stops, and safety props.

Container hold down straps, hooks, and winches - 3 per side.

# **HYDRAULIC CYLINDERS:**

Custom Hoist hard chrome plated. **Hoist cylinders:** DAT 74" – 198" stroke telescopic.

Reeving cylinders: DA 7" - 115" stroke (75,000 lb capacity).