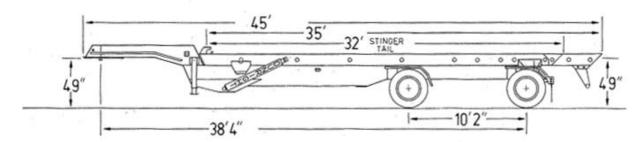

# 2 - AXLE DROP DECK: 35' TILT FRAME - AIR RIDE SUSPENSION BRIDGE LEGAL, 80,000 GVW / OUTSIDE RAILS / 10'- 2" SPREAD

# **SUSPENSION:**

Hendrickson HT 250U-9, axle spread is 10' 2" / Intraxx (optional).

#### **OPTIONS:**

Stinger tail, liftable axle, auto tarp system, inside/outside rails, toolbox, dead lifts, 1" cable and sheaves. Other options available, please call for details.